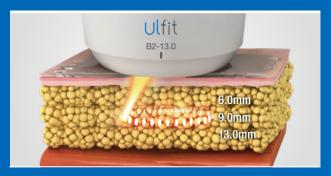

# MFCU Technology

The Industry's First Macro Focused Circular Ultrasound

The circular design of the multi-depth body cartridges is equipped with MFCU technology that delivers wider coverage as well as equal and precise distribution of high-density ultrasound energy into the focal region.