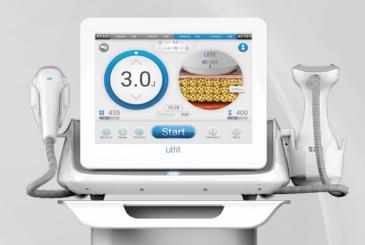

### SYSTEM SPECIFICATIONS

| Energy Type       | HIFU (High Intensity Focused Ultrasound)                                  |
|-------------------|---------------------------------------------------------------------------|
| Power             | 0.1 - 3.0J (0.1J / Step)                                                  |
| Rating            | 100-240V~, 50/60Hz                                                        |
| Weight            | 10kg                                                                      |
| Dimension         | 450 (L) X 500 (W) X 270 (H)mm<br>(Including Holders)                      |
| Face<br>Cartridge | F7-1.5 (7MHz / 1.5mm)<br>F7-3.0 (7MHz / 3.0mm)<br>F4-4.5 (4MHz / 4.5mm)   |
| Body<br>Cartridge | B2-6.0 (2MHz / 6.0mm)<br>B2-9.0 (2MHz / 9.0mm)<br>B2-13.0 (2MHz / 13.0mm) |