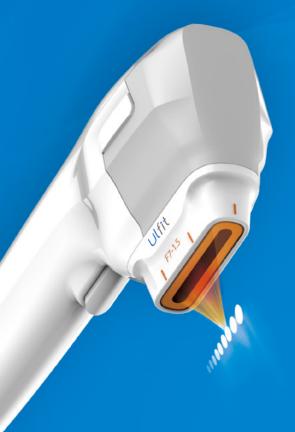

# MFU Technology

#### Multi-depth Micro Focused Ultrasound

Coupled with slimly designed transducers, the face cartridges of the ULFIT can easily deliver an even distribution of MFU into multiple contours of the face at multiple depths for wrinkle reduction and lifting procedures.