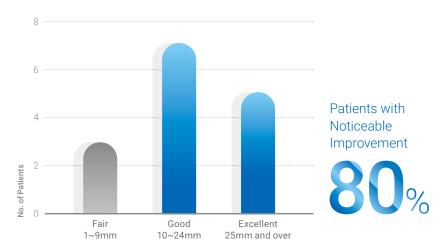

#### **BODY TREATMENT**

80% of 15 patients achieved a significant reduction of abdominal fat after 1 treatment with the ULFIT.

#### **Degree of Improvement**

Target Patients: 15 individuals in the 20-50 age range with concerns about abdominal circumference. Testing Period: 6 weeks. Testing Methods: ULFIT 6.0 / 9.0mm Body Cartridges No. of Treatments: 1. Both baseline and post treatment measurements of each patient at the 2-week mark were evaluated by three clinicians. Assessment: Fair: 1-9mm / Good: 10-24mm / Excellent: 25mm and over.