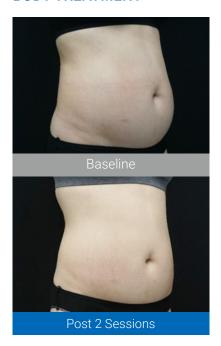

#### **BODY TREATMENT**

80% of 15 patients achieved a significant reduction of abdominal fat after 1 treatment with the ULFIT.

#### **Degree of Improvement**

Target Patients: 15 individuals in the 20-50 age range with concerns about abdominal circumference. Testing Period: 6 weeks. Testing Methods: ULFIT 6.0 / 9.0mm Body Cartridges No. of Treatments: 1. Both baseline and post treatment measurements of each patient at the 2-week mark were evaluated by three clinicians. Assessment: Fair: 1-9mm / Good: 10-24mm / Excellent: 25mm and over.