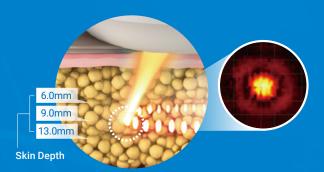

# MFCU Technology

The Industry's First Macro Focused Circular Ultrasound

The circular design of the multi-depth body cartridges is equipped with MFCU technology that delivers wider coverage as well as equal and precise distribution of high-density ultrasound energy into the focal region.

## **BODY CARTRIDGE**

1.5mm

3.0mm

4.5mm

9.0mm

13.0mm