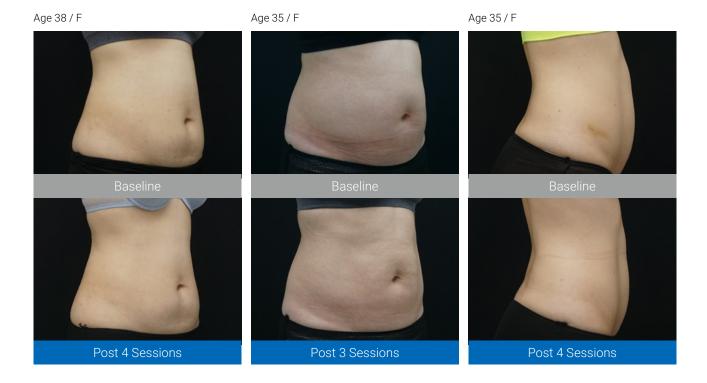

#### **BODY TREATMENT**

80% of 15 patients achieved a significant reduction of abdominal fat after 1 treatment with the ULFIT.

#### **Degree of Improvement**

Target Patients: 15 individuals in the 20-50 age range with concerns about abdominal circumference. Testing Period: 6 weeks. Testing Methods: ULFIT 6.0 / 9.0mm Body Cartridges No. of Treatments: 1. Both baseline and post treatment measurements of each patient at the 2-week mark were evaluated by three clinicians. Assessment: Fair: 1-9mm / Good: 10-24mm / Excellent: 25mm and over.