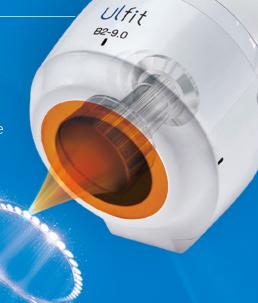

# Cartridges Designed for a Diverse Range of Needs

### SYSTEM SPECIFICATIONS

| Energy Type       | HIFU (High Intensity Focused Ultrasound)                                  |
|-------------------|---------------------------------------------------------------------------|
| Power             | 0.1 - 3.0J (0.1J / Step)                                                  |
| Rating            | 100-240V~, 50/60Hz                                                        |
| Weight            | 10kg                                                                      |
| Dimension         | 450 (L) X 500 (W) X 270 (H)mm<br>(Including Holders)                      |
| Face<br>Cartridge | F7-1.5 (7MHz / 1.5mm)<br>F7-3.0 (7MHz / 3.0mm)<br>F4-4.5 (4MHz / 4.5mm)   |
| Body<br>Cartridge | B2-6.0 (2MHz / 6.0mm)<br>B2-9.0 (2MHz / 9.0mm)<br>B2-13.0 (2MHz / 13.0mm) |