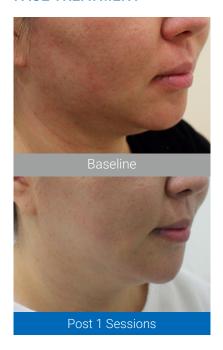

#### **FACE TREATMENT**

90% of 20 patients achieved significant facial lifting and tightening outcomes after 1 treatment with the ULFIT.

#### **Degree of Improvement**

Target Patients: 20 individuals in the 20-50 age range with concerns about skin laxity and fine lines and wrinkles on the face. Testing Period: 6 weeks. Testing Methods: ULFIT 1.5 / 3.0 / 4.5mm Face Cartridges No. of Treatments: 1. Both baseline and post treatment measurements of each patient at the 2-week mark were evaluated by three clinicians.