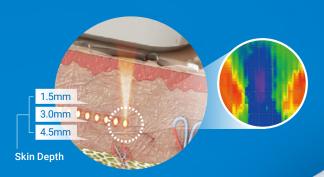

# MFU Technology

#### Multi-depth Micro Focused Ultrasound

Coupled with slimly designed transducers, the face cartridges of the ULFIT can easily deliver an even distribution of MFU into multiple contours of the face at multiple depths for wrinkle reduction and lifting procedures.