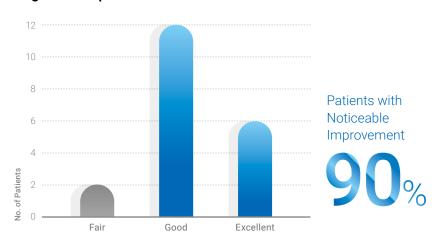

#### **FACE TREATMENT**

90% of 20 patients achieved significant facial lifting and tightening outcomes after 1 treatment with the ULFIT.

#### **Degree of Improvement**

Target Patients: 20 individuals in the 20-50 age range with concerns about skin laxity and fine lines and wrinkles on the face. Testing Period: 6 weeks. Testing Methods: ULFIT 1.5 / 3.0 / 4.5mm Face Cartridges No. of Treatments: 1. Both baseline and post treatment measurements of each patient at the 2-week mark were evaluated by three clinicians.