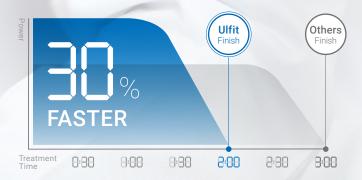

# Accelerated Shot Speed

The high-peak power capabilities of the body cartridge achieve faster treatment times for equally impressive body outcomes.