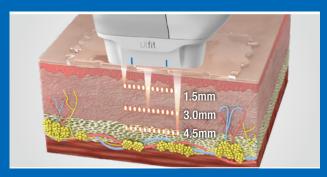

# MFU Technology

#### Multi-depth Micro Focused Ultrasound

Coupled with slimly designed transducers, the face cartridges of the ULFIT can easily deliver an even distribution of MFU into multiple contours of the face at multiple depths for wrinkle reduction and lifting procedures.