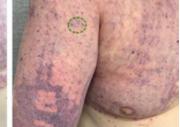

BEFORE

#### AFTER 6 MONTHS, 1 TREATMENT

|                            | DERMAV SPECIFICATIONS                                                                         |
|----------------------------|-----------------------------------------------------------------------------------------------|
| Laser Wavelenghts          | > 532 nm / 1064 nm (Solid State)                                                              |
| Pulse Repetition Rate      | > 0.5 ~ 10 Hz                                                                                 |
| Pulse Duration (+/- 20%)   | > 532 nm Mode: Max 40 ms<br>> 1064 nm Mode: Max 60 ms                                         |
| Min Pulse Width            | 532mm 0.3ms and 1064nm 0.1ms                                                                  |
| Max Pulse Energy (+/- 20%) | > 532 nm Mode: Max 13.5 J<br>> 1064 nm Mode: Max 100 J                                        |
| Method of Optical Output   | Optical fiber with user-selectable spot sizes                                                 |
| Beam Spot Sizes            | 2-16 mm                                                                                       |
| Dimensions (cm)            | 41.76 (W) × 95.03 (L) × 100.75 (H)                                                            |
| Weight                     | 120 kg                                                                                        |
| Electrical Requirements    | 220-230 VAC, 50/60 Hz, Fuse: 250 V/30 A,<br>Circuit Breaker: 30 A, Power Consumption: 6.0 kVA |
| Cooling Method             | Patented Intelligent Cooling Device (ICD) with Cryogen                                        |