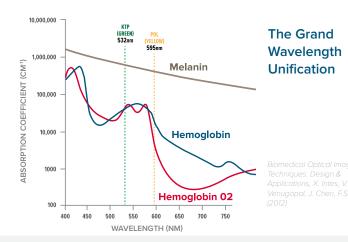

## Why is DermaV the Ultimate Dermatology Platform?

Lutronic has solved the equation that has eluded other laser companies for years: take the best wavelength and deliver it at optimal fluence and the correct pulse width. Couple that with the best available skin cooling, and unwanted vascular and pigmented lesions don't stand a chance.

#### Clinical Dermatology— **A New Paradigm**

DermaV is the first and only 532nm device to offer Integrated Cooling Device (ICD) cooling and Variable Sequential Pulsing it finally replaces ALL pulsed dye and solid-state green lasers with a faster, safer and more versatile solution.