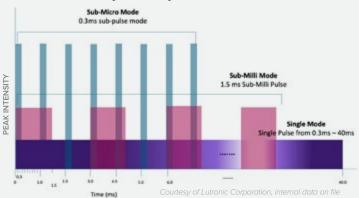

#### Variable Sequential Pulsing Provides **Ultimate Flexibility & Safety**

DermaV's breakthrough variable pulse structure coupled with unprecedented peak power provides the practitioner flexibility to treat all types of vessels with Single pulse, Sub-milli pulse & Sub-micro pulse Modes.