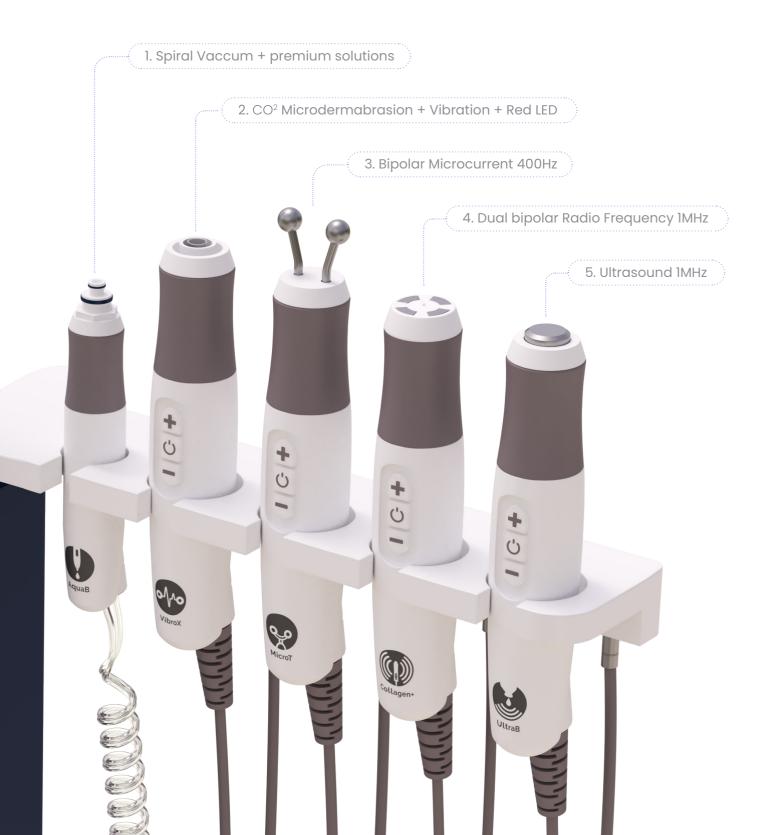

#### Cleanse & Infuse

Cleanse and gentle exfoliation of the skin, while helping to control the size of enlarged pores. This step prepares the skin and infuses nourishing active ingredients that result in uplifted and hydrated skin for a fresh and youthful look.

#### **Exfoliate & Revive**

Exfoliate and revive the skin with bespoke microdermabrasion combined with the production of countless CO<sup>2</sup> bubbles that penetrate the skin to encourage increased blood circulation. The skin will be cleansed and oxygenated, resulting in reenergized skin appearance.

#### Tighten & Tone

Tighten and tone the skin to support natural collagen and elastin fiber production. This will help to smooth the appearance of fine lines and wrinkles. While firming the skin and muscle, this leaves a youthful look and defined facial contours.

#### Boost & Rejuvenate

Boost and rejuvenate the skin' complexion by inducing thermal damage, helping to stimulate skin's natural ability to repair itself. It will help to stimulate changes in deep layers of skin allowing it to regenerate and help to create a dense net dermis structure.

#### Nourish & Moisture

Nourish and moisturise the skin by assisting transdermal absorption of active ingredients. It will help to improve moisture retention, absorption of active ingredients and will contribute to the appearance of healthy skin.

#### Préime DermaFacial

System & Technologies